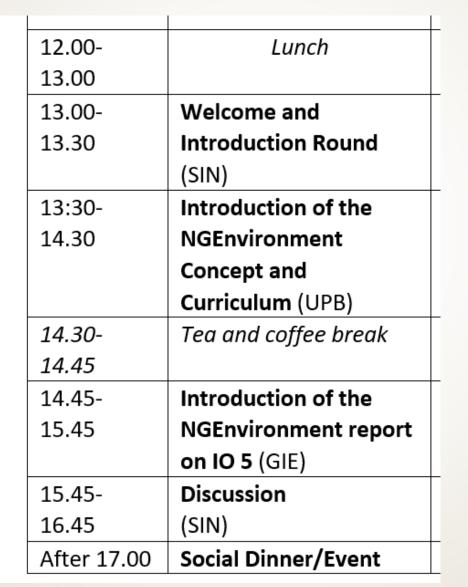

by NGOs

#### A warm welcome at the LTTA in Reggio Emilia





# acome to Reggio Emilia





## NGEnvironment LTTA -Learning/Teaching/Training Activity

NGEnvironment

NGEnvironment LTTA in Reggio Emilia, Italy 2<sup>nd</sup>- 7<sup>th</sup> of February 2020

Project Nummer: 2018-1-DE02-KA204-005014





#### **Meeting - Venue:**

SINERGIE headquarters Via Martiri di Cervarolo n. 74/10 42122, Reggio Emilia (Italy)





## Sunday, 2<sup>nd</sup> of February 2020 Arrival Day



Sunday, 2<sup>nd</sup> of February 2020 – Arrival day

APPROX. TOPIC CHAIR

TIME

AS YOU Arrival at the hotels
LIKE

AS YOU

LIKE

IN THE

**EVENING** 

Participate in a discussion on the project NGEnvironment and the challenges for NGO staff and entrepreneurial ideas





### Monday, 3<sup>rd</sup> of February 2020







#### Tuesday, 4<sup>th</sup> of February 2020

| Timeframe¤ | Tuesday¤                         |
|------------|----------------------------------|
| Room¤      | ·SINERGIE·Training·              |
|            | Room¤                            |
| 09.00-     | Welcome·(SIN) -                  |
| 10.00¤     | Sharing-Experiences-in-          |
|            | NGO·work·(SIN)¤                  |
| 10.00-     | Group·Discussion·on·             |
| 11.00¤     | the · modules · of · IO2 · and · |
|            | IO3·(PC)¤                        |
|            |                                  |
| 11.00      | Sharing-Experiences-in-          |
| 12.00¤     | Entrepreneurship ₽               |
|            | (SIN)¤                           |
| 12.00-     | Lunch¤